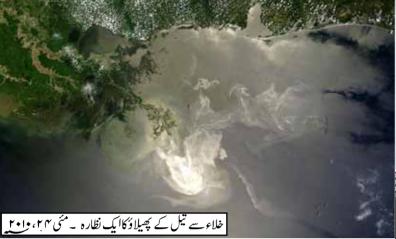

## سانحہ سے حاصل شدہ ابتدائی سبق گرے گ

10 اپریل وا 10 کو میکسیکو گلف میں لوزیانہ کے ساحل کے قریب کام کرنے والے گہرے پانی ہور ائزن میں دھا کہ کے نتیج میں اا افراد ہلاک اور ۱۷ دوسرے زخمی ہوئے۔ تقریباً ۳ گفتے بعد رِگ ڈوب گئی۔اس کے نتیج میں بہنے والے تیل سے ہونے والی تباہی امریکہ کی تاریخ کی بدترین تباہی مانی جارہی ہے۔ یہ حادثہ ساری دنیا کے لیے شہ سرخی بنار ہا۔ جس وقت یہ بلیٹن لکھا جارہا ہے ،اس وقت بھی کنوے سے تیل کا افراج مسل جاری ہے۔اس حادثہ کی وجو ہات کو