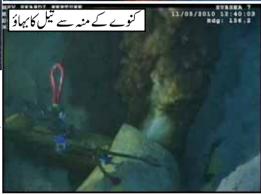

## سانحہ سے حاصل شدہ ابتدائی سبق گرے گ

10 اپریل وا 10 کو میکسیکو گلف میں لوزیانہ کے ساحل کے قریب کام کرنے والے گہرے پانی ہور ائزن میں دھا کہ کے نتیج میں اا افراد ہلاک اور ۱۷ دوسرے زخمی ہوئے۔ تقریباً ۳ گفتے بعد رِگ ڈوب گئی۔اس کے نتیج میں بہنے والے تیل سے ہونے والی تباہی امریکہ کی تاریخ کی بدترین تباہی مانی جارہی ہے۔ یہ حادثہ ساری دنیا کے لیے شہ سرخی بنار ہا۔ جس وقت یہ بلیٹن لکھا جارہا ہے ،اس وقت بھی کنوے سے تیل کا افراج مسل جاری ہے۔اس حادثہ کی وجو ہات کو